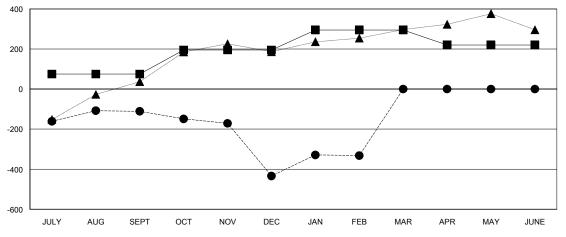

#### GOALS AND ACTUAL MEMBERS CUMULATIVE

| - ■ - CURRENT YEAR GOALS FOR NEW |  |
|----------------------------------|--|
| MEMBERS                          |  |

- CURRENT YEAR ACTUAL MEMBERS

| - ▲ | - LAS | T YEAR AC | CTUAL N | IEMBER | S |
|-----|-------|-----------|---------|--------|---|
|     |       | T YEAR AC |         |        |   |

| Members                      |                    |                                     |                    |                  |  |
|------------------------------|--------------------|-------------------------------------|--------------------|------------------|--|
| RESULTS FOR 2015-2016        |                    |                                     |                    |                  |  |
| QUARTER                      | NEW MEMBER<br>GOAL | CHARTER AND<br>NEW MEMBERS<br>ADDED | DROPPED<br>MEMBERS | NET<br>GAIN/LOSS |  |
| JULY/AUG/SEPT<br>OCT/NOV/DEC | 75<br>120          | 185<br>90                           | 296<br>413         | -111<br>-323     |  |
| JAN/FEB/MAR<br>APR/MAY/JUNE  | 100<br>-75         | 142<br>0                            | 40<br>0            | 102<br>0         |  |