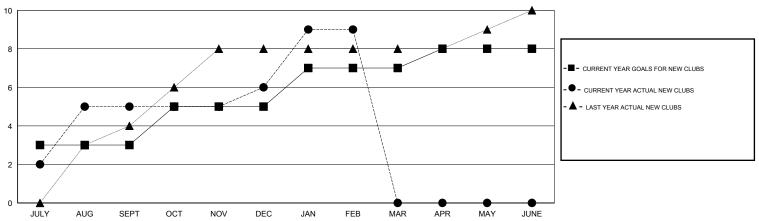

#### GOALS AND ACTUAL NEW CLUBS CUMULATIVE

## GMT: NAZMUL HAQUE LOCATION INDIA GMT CA 6

|                             |                  | Clubs     |                  |                  |  |
|-----------------------------|------------------|-----------|------------------|------------------|--|
| RESULTS FOR 2015-2016       |                  |           |                  |                  |  |
| QUARTER                     | NEW CLUB<br>GOAL | NEW CLUBS | DROPPED<br>CLUBS | NET<br>GAIN/LOSS |  |
| JULY/AUG/SEPT OCT/NOV/DEC   | 3 2              | 5<br>1    | 0<br>15          | 5<br>-14         |  |
| JAN/FEB/MAR<br>APR/MAY/JUNE | 2                | 3         | 0                | 3                |  |